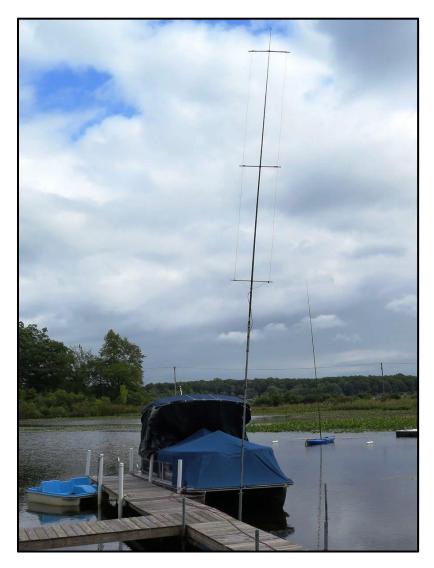

The Pontoon Portable shack with the 6m antenna in the foreground and the "Swamp Monster" 31 ft. kayak-mounted vertical in the background.

For those interested in a bit of the technical details, here's the info: