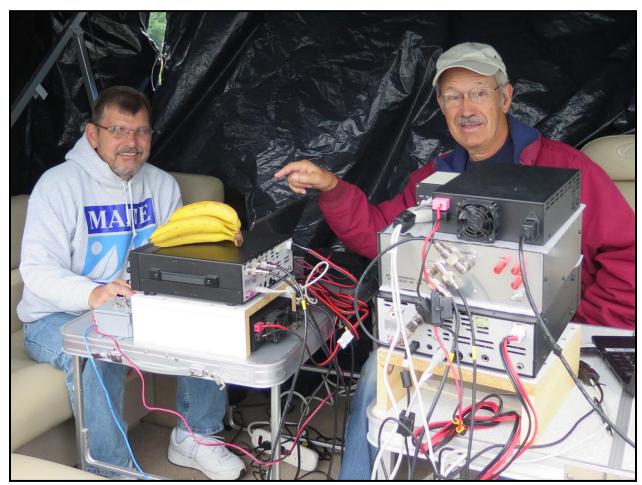

Bob (KC9UR – left) and Stan (W9SMR/9) inside the pontoon boat shack. The dark plastic blocks the sun and protects the equipment in case of rain. The bananas were sustenance for the "APES".

Other than being unusually cool for late August (i.e. sweatshirt and jacket weather) and a few light showers, weather was not an issue this year (unlike last year when we were chased off the boat several times by thunder storms). Contact-wise, it was a record-setting year, working 222 QSOs in 32 states and 18 countries. The best DX was E50B on South Cook Island on 20 meters (late at night when the band is often closed). We also recorded what we believe to be the first APE 6 meter contact (with N4GBK) during a rare August sporadic-E opening on Tuesday. Adding to the excitement were multiple contacts