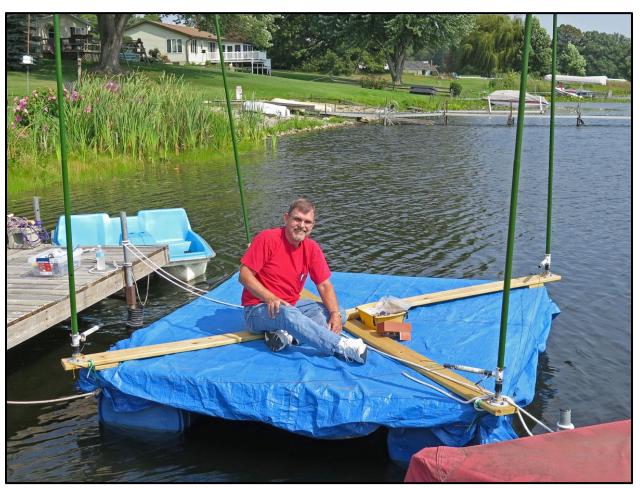

- 2) Homebrew 6M horizontally polarized Double-Bay antenna at 20 ft. mounted to the pier next to the boat shack.
- 3) Homebrew kayak-mounted "Swamp Monster" 31 ft. vertical (80 15M) deployed around 80 ft. to the south of the boat shack.
- 4) Homebrew floating 20M 4-Square phased array mounted on an 8' x 8' swim raft deployed around 100 ft. to the north of the boat shack; switchable NE, SE, SW or NW

KC9UR setting up the 20M Floating 4-Square swim-raft-mounted antenna

Stan and I would like to thank everyone who took time from their busy schedules to work us! We thoroughly enjoyed the "APE" experience and would encourage anyone who is considering an "APE" for next year to go for it!