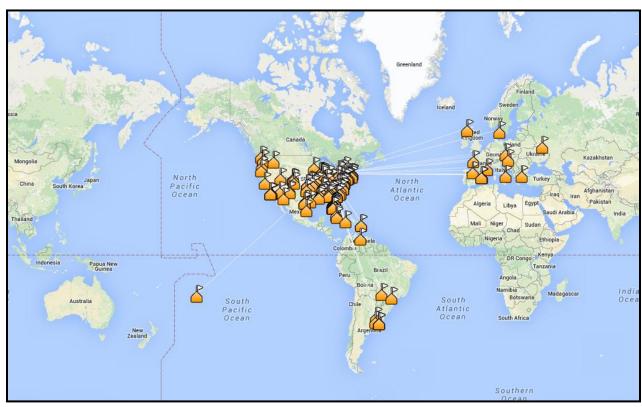

Map of 2015 KC9UR Pontoon Portable APE Contacts (map by K2DSL web application at www.levinecentral.com/adif2map/)

Kudos go to all 18 certificate winners. Working us on three (3) bands were KA5VZG (20, 30, 40M), KD0FIP (20, 30, 40M), KK4CPS (20, 30, 40M), WOQFW (20, 40, 80M), W6QP (20, 30, 40M), WA4MIT (20, 30, 40M), WA5AMM (30, 40, 80M), and WB3IGR (10, 30, 40M). Working us on four (4) bands were KE4JB (20, 30, 40, 80M), N2RDX (17, 20, 30, 40M), N7WE (17, 20, 30, 40M), NU4C (17, 20, 30, 40M), W2DEN (15, 20, 30, 40M), W3WMU (20, 30, 40, 80M), KB9WHV (15, 20, 40, 80M). Special recognition goes to KD4JS who worked us on five (5) bands (17, 20, 30, 40, 80M) and extra special recognition goes to two (2) who worked us on 6 bands: N4GBK (6, 17, 20, 30, 40, 80M) and WB4MNK (10, 15, 17, 20, 30, 40M)! Finally, an "APE Hunter Special Salute" goes to Jeff Walsh, W3WMU, for earning a certificate three years in a row! Great job all – your certificates will arrive soon!